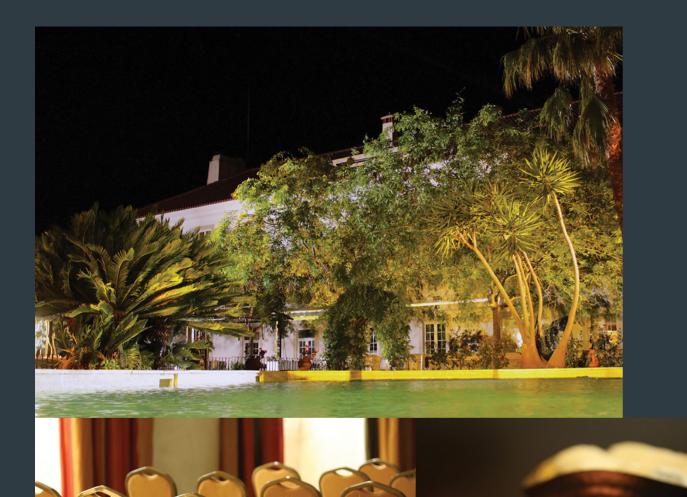

# TYPICAL ALENTEJO'S TRANQUILLITY IN THE HEART OF ESTREMOZ

The Pateo dos Solares Charm Hotel is located at the heart of historical Estremoz, in the Alentejo province. A fully-renovated 4 star boutique hotel, it has privileged access to the town's centre, local commerce and its people. Set against the town's ancient walls, with views to the medieval castle and the old quarters, the hotel leans over the Alentejo plains and its warm colours. This is the perfect spot to sojourn if you are looking for the peacefulness of the Alentejo endless horizons.