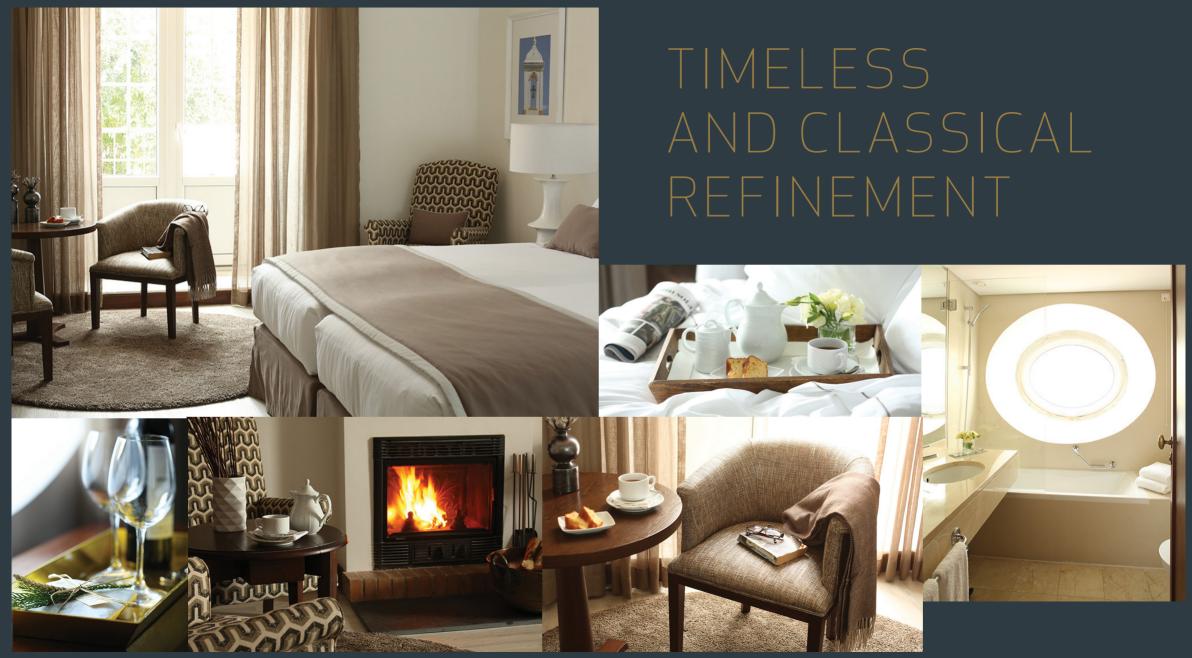

Standard, superior, family or suite, these are the hotel's room categories. Comfortable and spacious, the 41 rooms hold a sober yet engaging interior design. The best rooms include a fireplace and superb views over the Fstremoz walls and the Serra de Ossa mountain range.